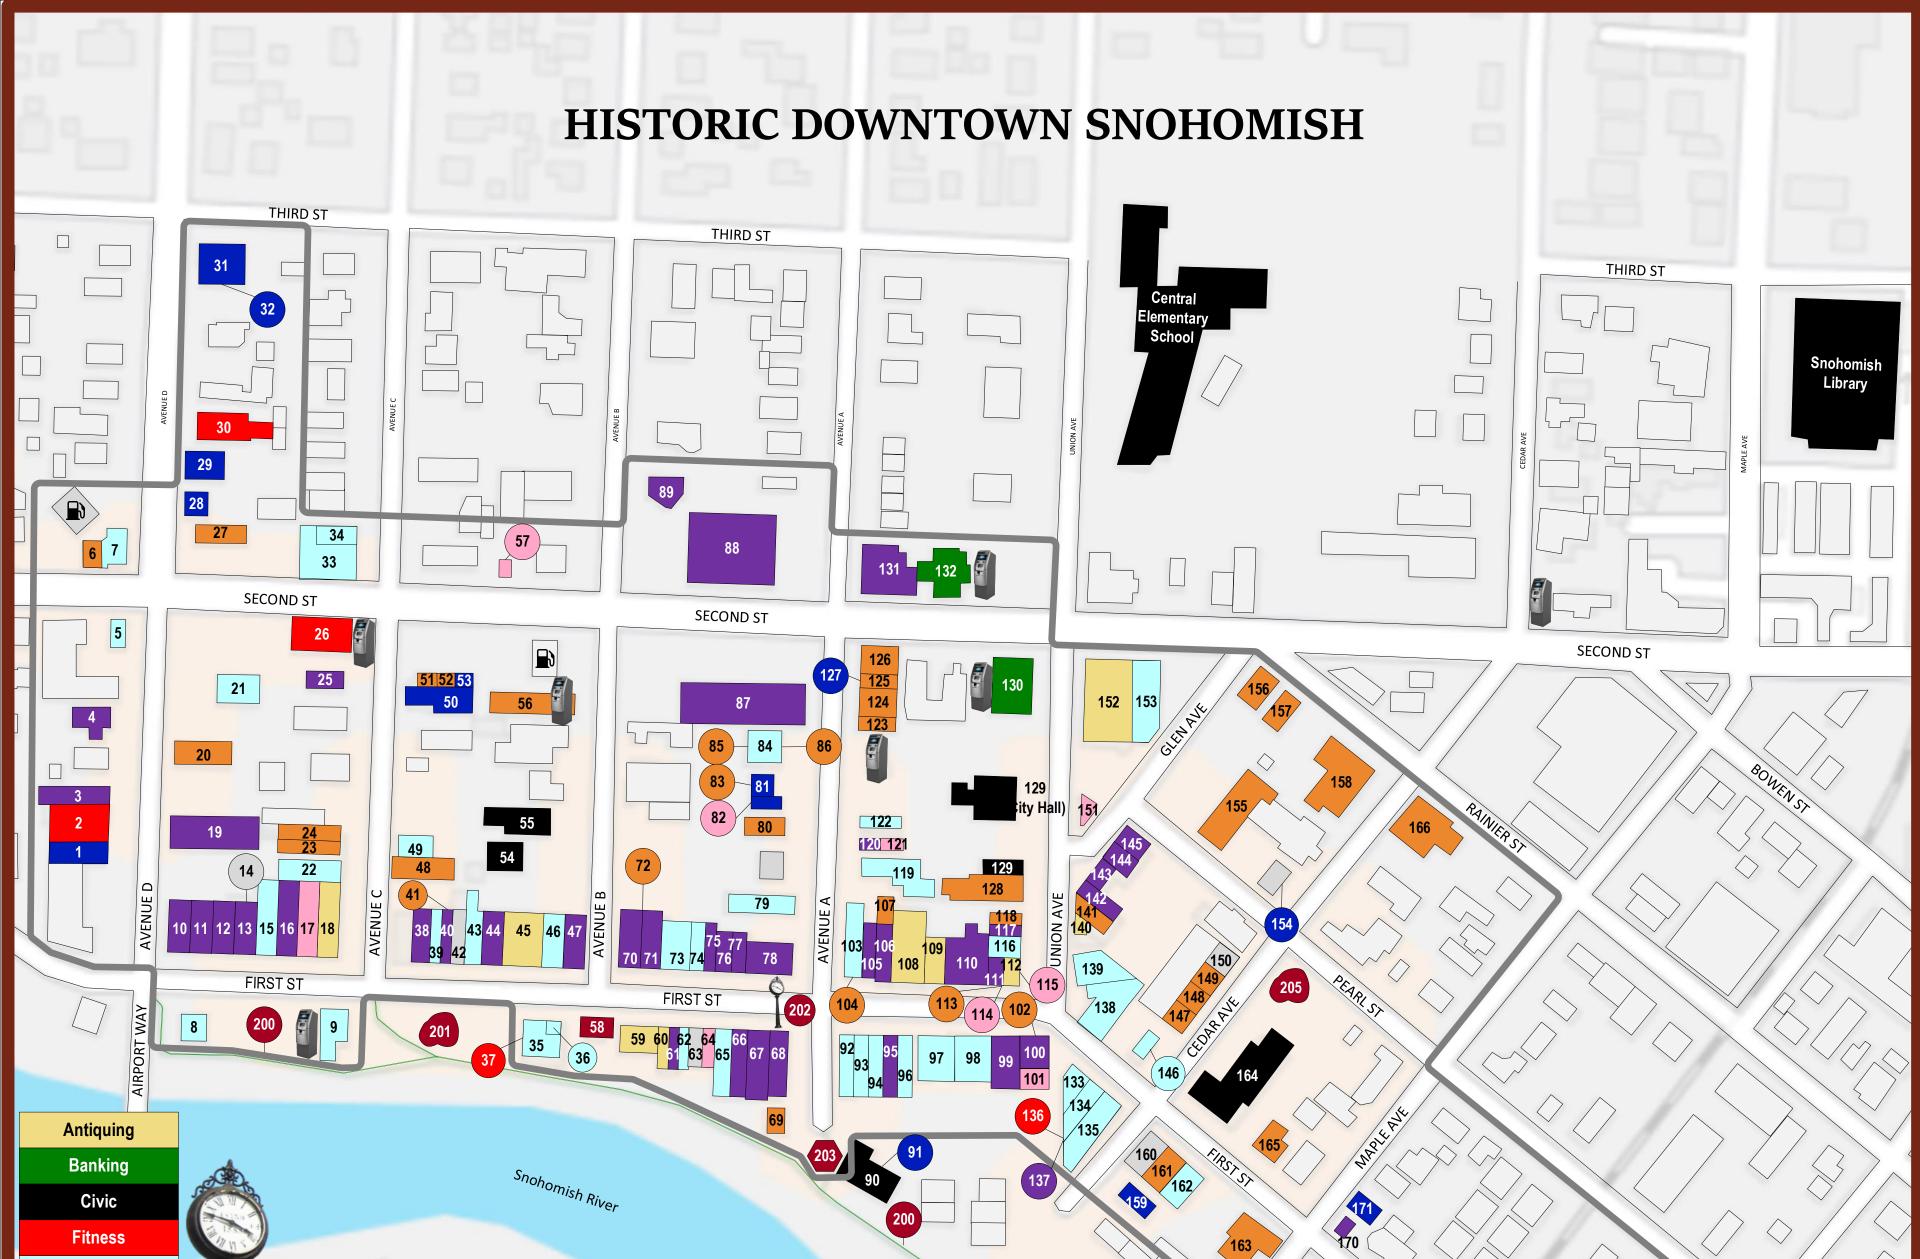

ANTIQUING

Food & Beverage

Medical

Points of Interest

Services

Shopping

Spas & Salons

MEDICAL

| Map Loc  | Merchant                                                           | Type                               | Address                                        |
|----------|--------------------------------------------------------------------|------------------------------------|------------------------------------------------|
| 1        | Snohomish Family Chiropractic<br>Snohomish Fitness Center          | Medical<br>Fitness                 | 112 Avenue D, Suite A<br>112 Avenue D, Suite B |
| 3        | Rugs Galore                                                        | Shopping                           | 112 Avenue D, Suite B                          |
| 4        | Avenue D Gallery and Custom Framing                                | Shopping                           | 124 Avenue D                                   |
| 5        | J & L BBQ                                                          | Food & Beverage                    | 130 Avenue D                                   |
| 6        | Hot Rod Ink                                                        | Services                           | 202 Avenue D, Suite B                          |
| 7        | Food Mart<br>Andy's Fish House                                     | Food & Beverage<br>Food & Beverage |                                                |
| <u> </u> | American Legion Post 96                                            | Food & Beverage                    |                                                |
| 10       | Cotton & Timber                                                    | Shopping                           | 1234 1st Street                                |
| 11       | Hoity Toity                                                        | Shopping                           | 1234 1st Street                                |
| 12       | O'Malley & Potter                                                  | Shopping                           | 1234 1st Street, Suite 3                       |
| 13<br>14 | For the Luv of Bridal by Laineemeg                                 | Shopping                           | 1212 1st Street                                |
| 14       | <<< empty >>><br>Christa's Sandwichboard                           | Food & Beverage                    | 1206 ½ 1st Street<br>1206 1st Street           |
| 16       | Sweet Bee Home                                                     | Shopping                           | 1204 1st Street                                |
| 17       | Fresh Salon & Spa                                                  | Spas & Salons                      | 1202 1st Street                                |
| 18       | Worthy Home-Lifestyle-Fashion                                      | Antiquing                          | 1200 1st Street                                |
| 19       | Bruning Pottery                                                    | Shopping                           | 115 Avenue D                                   |
| 20<br>21 | Snohomish Automotive<br>7-Eleven                                   | Services<br>Food & Beverage        | 121 Avenue D                                   |
| 21       | Skip Rock Distillers                                               | Food & Beverage                    |                                                |
| 23       | R&R Assets                                                         | Services                           | 114 Avenue C, Suite 101                        |
| 24       | Pinnacle Consulting Group                                          | Services                           | 114 Avenue C                                   |
| 25       | Little Barn Candle                                                 | Shopping                           | 128 Avenue C                                   |
| 26       | Turning Point Dance Centre                                         | Fitness                            | 1205 2nd Street                                |
| 27<br>28 | Associated Glass<br>Redmon Psychological Services.                 | Services<br>Medical                | 201 Avenue D<br>302 Maple                      |
| 20       | Sky Valley Healing Arts                                            | Medical                            | 209 Avenue D, Suite 100B                       |
| 30       | Ludus Performing Arts                                              | Fitness                            | 213 Avenue D                                   |
| 31       | Summit Rehabilitation                                              | Medical                            | 231 Avenue D                                   |
| 32       | Centennial Family Dentistry                                        | Medical                            | 229 Avenue D, Suite 1                          |
| 33       | Snohomish Creamery & Espresso Café                                 | Food & Beverage                    |                                                |
| 34<br>35 | La Tropicana<br>Todo Mexico                                        | Food & Beverage<br>Food & Beverage |                                                |
| 36       | Proper Joe Coffeehouse                                             | Food & Beverage                    |                                                |
| 37       | Aquarela Pole Dancing                                              | Fitness                            | 1101 1st Street                                |
| 37       | Bulwark Jiu Jitsu                                                  | Fitness                            | 1101 1st Street                                |
| 38       | Annie's on First                                                   | Shopping                           | 1122 1st Street                                |
| 39<br>40 | Cathouse Pizza<br>Retreat Plant Company                            | Food & Beverage<br>Shopping        | 1120 1st Street                                |
| 40       | Jezebel Vonzephyr Photography                                      | Services                           | 1118 1st Street, Suite 4                       |
| 42       | <<< empty >>>                                                      |                                    | 1116 1st Street                                |
| 43       | Fred's Rivertown Alehouse                                          | Food & Beverage                    |                                                |
| 44       | Oopsie Daisy Boutique                                              | Shopping                           | 1112 1st Street                                |
| 45<br>45 | Antique Station in Victoria Village<br>DR Clutterbug               | Antiquing<br>Antiquing             | 1108 1st Street<br>1108 1st Street             |
| 45       | Samm                                                               | Antiquing                          | 1108 1st Street                                |
| 46       | Piccadilly Circus Pub & Steak House                                | Food & Beverage                    |                                                |
| 47       | Cin-a-mon Stik Country Cupboard                                    | Shopping                           | 1102 1st Street                                |
| 48       | Rensch Engineering                                                 | Services                           | 111 Avenue C, Suite 104                        |
| 49       | Della Terra Catering                                               | Food & Beverage                    |                                                |
| 50<br>50 | Cascade View Counseling<br>Chiropractic Health Center              | Medical<br>Medical                 | 127 Avenue C, Suite 203<br>127 Avenue C        |
| 50       | Mpower Massage                                                     | Spas & Salons                      | 127 Avenue C, Suite E                          |
| 51       | Everett News Snohomish County Tribune                              | Services                           | 127 Avenue C, Suite B                          |
| 52       | Farmers Insurance (Brandon Simeon)                                 | Services                           | 127 Avenue C, Suite C                          |
| 53       | The Cove                                                           | Medical                            | 127 Avenue C, Suite D                          |
| 54<br>55 | Snohomish Historical Society (Waltz Bldg)<br>Blackman House Museum | Civic<br>Civic                     | 116 Avenue B<br>118 Avenue B                   |
| 55       | Snohomish Shell & Food Mart                                        | Services                           | 1105 2nd Street                                |
| 56       | Will's Auto & Truck Repair                                         | Services                           | 1105 2nd Street                                |
| 57       | Dolled & Dapper Salon                                              | Spas & Salons                      | 1116 2nd Street, Suite 8                       |
| 58       | Public Restroom                                                    | Civic                              | 1029 1st Street                                |
| 59       | Antique Warehouse                                                  | Antiquing                          | 1019 1st Street                                |
| 60<br>61 | TroyBeck Antiques<br>Lather & Salt Soap Shop                       | Antiquing<br>Shopping              | 1015 1st Street<br>1015 1st Street             |
| 61       | Roger's Riverview Bistro                                           | Food & Beverage                    |                                                |
| 63       | <<< empty >>>                                                      |                                    | 1009 1st Street                                |
| 64       | The Vault Salon Hair Lounge                                        | Spas & Salons                      | 1009 1st Street Suite 203                      |
| 65       | Randolph Cellars                                                   | Food & Beverage                    |                                                |
| 66       | Sprig Flower                                                       | Shopping                           | 1007 1st Street                                |
| 67       | Herbal Commons                                                     | Shopping                           | 1003 1st Street                                |

| Map Loc    | Merchant                                             | Type                        | Address                                                  |
|------------|------------------------------------------------------|-----------------------------|----------------------------------------------------------|
| 68         | Edit an Olive & Bloom                                | Shopping                    | 1001 1st Street                                          |
| 69         | Knapp & Knappe Lawyers                               | Services                    | 90 Avenue A                                              |
| 70         | Home Inspirations                                    | Shopping                    | 1024 1st Street                                          |
| 71         | Arts of Snohomish                                    | Shopping                    | 1024 1st Street, Suite 104                               |
| 72<br>72   | Matheson Media Corporation<br>Minisoft               | Services<br>Services        | 1024 1st Street, Suite 203<br>1024 1st Street, Suite 311 |
| 72         | Pinney Designs                                       | Services                    | 1024 1st Street, Suite 311                               |
| 73         | Thai Naan                                            |                             | 1020 1st Street, Suite 106                               |
| 74         | Grilla Bites                                         | Food & Beverage             | 1020 1st Street                                          |
| 75         | Queen Bee                                            | Shopping                    | 1020 1st Street                                          |
| 76<br>77   | Little Shop of Light                                 | Shopping                    | 1012 1st Street                                          |
| 77         | Natural Clothing Company / Beat Street<br>Joyworks   | Shopping<br>Shopping        | 1010 1st Street<br>1002 1st Street                       |
| 70         | Double Barrel Wine Bar and Lounge                    | Food & Beverage             |                                                          |
| 80         | Buurstra Law Firm                                    | Services                    | 116 Avenue A                                             |
| 80         | P. Jayson Thibodaux                                  | Services                    | 116 Avenue A                                             |
| 80         | Richardson Law                                       | Services                    | 116 Avenue A                                             |
| 81<br>82   | Snohomish Dentistry<br>Lash Lounge                   | Medical<br>Spas & Salons    | 120 Avenue A<br>120 Avenue A, Suite C                    |
| 83         | Haight Accounting Firm                               | Services                    | 120 Avenue A                                             |
| 84         | Uptown Wine and Beer                                 |                             | 122 Avenue A, Suite 2                                    |
| 85         | Color by Mandy                                       | Services                    | 122 Avenue A, Suite 4                                    |
| 86         | Michelle Taylor Portraits                            | Services                    | 122 Avenue A, Suite 6n                                   |
| 87         | Quilting Mayhem                                      | Shopping                    | 1011 2nd Street                                          |
| 88<br>89   | Furniture World<br>Uppercase Bookshop                | Shopping<br>Shopping        | 1010 2nd Street<br>1010 2nd Sttreet, Suite B             |
| 90         | Snohomish Chamber of Commerce                        | Civic                       | 21 Avenue A, Suite 1                                     |
| 91         | Brenda Ruttenberg, Ph D                              | Medical                     | 21 Avenue A, Suite 5                                     |
| 92         | Juniper & Lo Ice Cream                               | Food & Beverage             |                                                          |
| 93         | Time Out Sports Bar                                  | Food & Beverage             |                                                          |
| 94<br>95   | Snohomish Pie Company<br>Rhapsody Interiors          |                             | 915 1st Street, Suite C<br>915 1st Street, Suitre A      |
| 96         | Oxford Saloon                                        | Food & Beverage             | -                                                        |
| 97         | Who's on First                                       | Food & Beverage             |                                                          |
| 98         | Kasia Winery                                         | Food & Beverage             |                                                          |
| 99         | Everything TEA                                       | Shopping                    | 903 1st Street                                           |
| 100<br>101 | Tammy's Boutique<br>Mariposa Day Spa                 | Shopping<br>Spas & Salons   | 901 1st Street<br>901 First St. (Lower Patio Level)      |
| 101        | J Steven Thomas, Attorney at Law                     | Services                    | 1024 1st Street, Suite 201                               |
| 102        | Stephen Palmer, Attorney at Law                      | Services                    | 1024 1st Street, Suite 201                               |
| 103        | The Repp                                             | Food & Beverage             | 924 1st Street                                           |
| 104        | Elizabeth Loveland CPA                               | Services                    | 924 1st Street                                           |
| 105<br>106 | Crush Footwear                                       | Shopping                    | 922 1st Street                                           |
| 108        | Malicious Women Candle Co<br>Puget Sound Woodworking | Shopping<br>Services        | 920 1st Street<br>105 Avenue A                           |
| 108        | Remember When Antique Mall                           | Antiquing                   | 908 1st Street                                           |
| 109        | My Eclectic Home                                     | Antiquing                   | 916 1st Street                                           |
| 110        | Mimi's A Shabby Chic Country Boutique                | Shopping                    | 906 1st Street                                           |
| 111        | Rosella Gallery                                      | Shopping                    | 902 1st Street                                           |
| 112<br>113 | Ranee' Paul Antiques<br>Northland Contractors        | Antiquing<br>Services       | 119 Union<br>902 1st Street, Suite 201                   |
| 113        | Wax and 40 Lashes                                    | Spas & Salons               | 902 1/2 1st Street, Suite 201                            |
| 115        | Simply Elegant Spa & Salon                           | Spas & Salons               | 901 1st Street, Suite A101                               |
| 116        | Piccola Pizza                                        |                             | 102 Union Avenue                                         |
| 117        | Maple + Moss Boutique                                | Shopping                    | 104 Union Avenue                                         |
| 118<br>119 | John L Scott<br>Cabbage Patch Restaurant & Catering  | Services<br>Food & Beverage | 108 Union Avenue                                         |
| 119        | Snohomish Car Show                                   | Shopping                    | 111 Avenue A                                             |
| 121        | Salon Solo                                           | Spas & Salons               | 113 Avenue A                                             |
| 122        | Taps and Thai                                        | Food & Beverage             | 115 Avenue A                                             |
| 123        | Ad Vintage                                           | Services                    | 111 Glen Avenue                                          |
| 124<br>125 | AES Logistics                                        | Services                    | 127 Avenue A, Suite 104                                  |
| 125        | Allstate (Robert Anderson)<br>Sublime Garden Design  | Services<br>Services        | 127 Avenue A, Suite 101<br>127 Avenue A, Suite 102       |
| 127        | Cheryl L. Sherrow                                    | Medical                     | 127 2nd Street                                           |
| 128        | SnoWorks                                             | Services                    | 108 Union Avenue                                         |
| 129        | City Hall                                            | Civic                       | 116 Union Avenue                                         |
| 130        | Bank of America                                      | Banking                     | 903 2nd Street                                           |
| 131<br>132 | Snohomish Auto Parts<br>JPMorganChase Bank           | Shopping<br>Banking         | 920 2nd Street<br>902 2nd Street                         |
| 132        | Top It Yogurt Shoppe                                 | - U                         | 801 1st Street, Suite 203                                |
| 134        | Blanc & Rouge                                        | Food & Beverage             | 801 1st Street, Unit 202                                 |
| 135        | Looking Glass Coffee                                 | Food & Beverage             | 801 1st Street, Suite 201                                |

| Manlas         | Maushaut                                               | Turne                          | 0 d dvo an                                     |
|----------------|--------------------------------------------------------|--------------------------------|------------------------------------------------|
| Map Loc<br>136 | Merchant<br>Feather Ballroom                           | Type<br>Fitness                | Address<br>108 1st Street                      |
| 136            | Bramble Home Store Factory Outlet                      | Shopping                       | 801 1st Street                                 |
| 137            | Snohomish Bakery                                       |                                | 101 Union Avenue                               |
| 139            | First & Union Kitchen                                  |                                | 101 Union Avenue                               |
| 140            | Yesterday and Today                                    | Antiquing                      | 109 Union Avenue                               |
| 141            | Endless Tattoos                                        | Services                       | 111 Glen Avenue                                |
| 142            | Art & Adornment by TwoRightToes Art Studio             | Shopping                       | 113 Glen Avenue                                |
| 142            | Two Right Toes                                         | Shopping                       | 113 Glen Avenue                                |
| 143            | Wonderland Village                                     | Shopping                       | 115 Glen Avenue                                |
| 144<br>144     | Artisans Mercantile<br>Talenta Theos                   | Shopping<br>Shopping           | 117 Glen Avenue<br>117 Glen Avenue             |
| 144            | Country Yarns                                          | Shopping                       | 119 Glen Avenue                                |
| 146            | Every Day Natural Products                             | Food & Beverage                |                                                |
| 147            | Cedar Avenue Integrative Medicine                      | Medical                        | 110 Cedar Avenue, Suite 101                    |
| 147            | Dynamic Natural Medicine                               | Medical                        | 110 Cedar Avenue                               |
| 147            | Snohomish Valley Holistic Medicine                     | Medical                        | 110 Cedar Avenue                               |
| 147            | Weed, Graafstra & Associates                           | Services                       | 110 Cedar Avenue, Suite 102                    |
| 148            | T.S. Ensign, CPA                                       | Services                       | 110 Cedar Avenue, Suite 103                    |
| 149            | Adaptive Technology Group                              | Services                       | 110 Cedar Avenue, Suite 103                    |
| 149            | T.S. Ensign, CPA                                       | Services                       | 110 Cedar Avenue, Suite 103                    |
| 150<br>151     | <<< empty >>><br>Essential Luxuries Day Spa            | Spas & Salons                  | 110 Cedar Avenue, Suite 101                    |
| 151            | Essential Luxuries Day Spa<br>Luxe Salon               | Spas & Salons<br>Spas & Salons | 119 Union Avenue<br>119 Union Avenue           |
| 151            | Accuracy Plus Bookkeeping                              | Services                       | 128 Glen Avenue                                |
| 152            | Antique American Indian Art                            | Shopping                       | 828 2nd Street, Suite 23                       |
| 152            | Calico Antiques & Collectibles                         | Antiquing                      | 829 2nd Street                                 |
| 152            | Century 21 North Homes                                 | Services                       | 830 2nd Street                                 |
| 152            | Cherished Memories                                     | Antiquing                      | 829 2nd Street                                 |
| 152            | Clean Sweep Estate Services                            | Services                       | 829 2nd Street                                 |
| 152            | Crowded House Antiques and Collectibles                | Antiquing                      | 829 2nd Street                                 |
| 152            | D & G Antiques                                         | Antiquing                      | 829 2nd Street                                 |
| 152            | D&M Pintiques & Collectibles                           | Antiquing                      | 821 2nd Street                                 |
| 152<br>152     | Deja Vintage & Collectibles<br>Dream Visions           | Antiquing<br>Antiquing         | 829 2nd Street<br>829 2nd Street               |
| 152            | Eagle Antiques                                         | Antiquing                      | 829 2nd Street                                 |
| 152            | Flying Pigs & More                                     | Antiquing                      | 829 2nd Street                                 |
| 152            | Fran's Vintage Jewelry Collectibles & Crafts           | Antiquing                      | 829 2nd Street                                 |
| 152            | Gasoline Alley                                         | Antiquing                      | 829 2nd Street                                 |
| 152            | Polish Me Pretty - Nail Art                            | Spas & Salons                  | 809 2nd Street                                 |
| 152            | Star Center Antique Mall                               | Antiquing                      | 829 2nd Street                                 |
| 152            | Vintage Revival                                        | Antiquing                      | 829 2nd Street                                 |
| 152            | Valley Orthodontic Laboratory                          | Medical                        | 125 Union Avenue                               |
| 153<br>154     | Brava's Pizza & Pasta<br>Bay Equity Home Loans         | Food & Beverage<br>Banking     | 120 Gien Avenue<br>120 Cedar Avenue, Suite 103 |
| 154            | Blading by Britt                                       | Spas & Salons                  | 128 Glen Avenue                                |
| 154            | Cedar & Pearl Skin                                     | Spas & Salons                  | 120 Cedar Avenue, Suite 102                    |
| 154            | Hannah Herkert Counseling Services                     | Medical                        | 120 Cedar Avenue                               |
| 154            | Kate Sproul Counseling                                 | Medical                        | 120 Cedar Avenue                               |
| 154            | Knowles Counseling & Consulting                        | Medical                        | 120 Cedar Avenue                               |
| 154            | Saguaro Hair Studio                                    | Spas & Salons                  | 120 Cedar Avenue, Suite 101                    |
| 155            | Snohomish Laundry Company                              | Services                       | 121 Glen Avenue                                |
| 156            | Windermere Real Estate                                 | Services                       | 731 2nd Street                                 |
| 157<br>158     | Snohomish Running Company Snohomish County PUD         | Fitness<br>Civic               | 811 Rainier Street<br>807 Rainier Street       |
| 158            | Snohomish Midwives                                     | Medical                        | 57 Cedar Avenue                                |
| 160            | Grain Artisan Bakery                                   | Food & Beverage                |                                                |
| 161            | Snohomish Tattoo Studio                                | Services                       | 715 1st Street                                 |
| 162            | Spada farmhouse Brewery and Restaurant                 | Food & Beverage                |                                                |
| 163            | Bauer Funeral Chapel                                   | Services                       | 701 1st Street                                 |
| 164            | Carnegie Library                                       | Civic                          | 105 Cedar Avenue                               |
| 165            | ATCO Communication Services                            | Services                       | 708 1st Street                                 |
| 166            | SisAdmin                                               | Services                       | 131 Cedar Avenue                               |
| 167<br>168     | <<< empty >>><br>Spokomish Grinding & Thread Poll      | Servicos                       | 629 1st Street                                 |
| 168<br>169     | Snohomish Grinding & Thread Roll<br>Snohomish Exchange | Services<br>Antiquing          | 617 1st Street<br>609 1st Street               |
| 169            | Lamb & Co                                              | Shopping                       | 610 1st Street                                 |
| 170            | Mountain View Animal Hospital                          | Medical                        | 107 Maple Avenue                               |
| 200            | City of Snohomish River Front Trail                    | Points of Interest             |                                                |
| 201            | Kla Ha Ya Park                                         | Points of Interest             | 1115 1st Street                                |
| 202            | Clock                                                  | Points of Interest             | 1001 1st Street                                |
| 203            | Riverfront Gazebo                                      | Points of Interest             | 10 Avenue A                                    |
| 204            | Centennial Trail                                       | Points of Interest             |                                                |
| 205            | 600 Year Old Tree Stump                                | Points of Interest             | 105 Cedar Avenue                               |